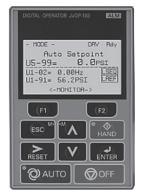

## Quick Start Guide **DuraMAC**<sup>™</sup> - **Variable Speed Booster System Simplex | Duplex | Triplex**

- SET PRESSURE SET POINT SECTION 2.3
- · Return to Home Screen (Below)
- · Press , and Setpoint 1 (Q1-01) should be displayed on screen.
- · Use to scroll to the correct digit
- · To change the setpoint value, use
- · Press to save the value
- · Return to the home screen by pressing