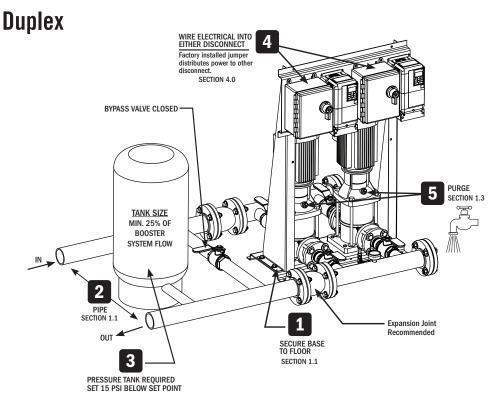

## Quick Start Guide **DuraMAC**<sup>™</sup> - **Variable Speed Booster System Simplex | Duplex | Triplex**

- SET PRESSURE SET POINT SECTION 2.3
- · Return to Home Screen (Below)
- · Press , and Setpoint 1 (Q1-01) should be displayed on screen.
- · Use to scroll to the correct digit
- · To change the setpoint value, use
- · Press to save the value
- · Return to the home screen by pressing