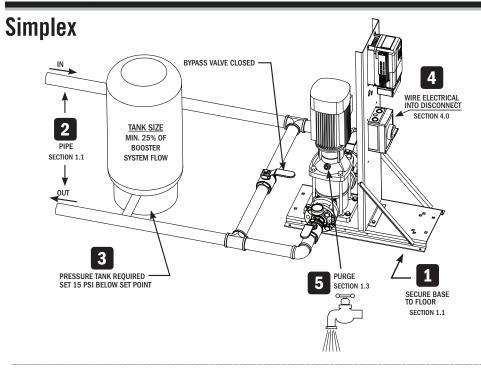

## Quick Start Guide **DuraMAC**<sup>™</sup> - **Variable Speed Booster System Simplex | Duplex | Triplex**

- SET PRESSURE SET POINT SECTION 2.3
- · Return to Home Screen (Below)
- · Press , and Setpoint 1 (Q1-01) should be displayed on screen.
- · Use to scroll to the correct digit
- · To change the setpoint value, use
- · Press to save the value
- · Return to the home screen by pressing