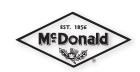

## Quick Start Guide **DuraMAC**<sup>™</sup> - **Variable Speed Booster System Simplex | Duplex | Triplex**

- SET PRESSURE SET POINT SECTION 2.3
- · Return to Home Screen (Below)
- · Press , and Setpoint 1 (Q1-01) should be displayed on screen.
- · Use to scroll to the correct digit
- · To change the setpoint value, use
- · Press to save the value
- · Return to the home screen by pressing